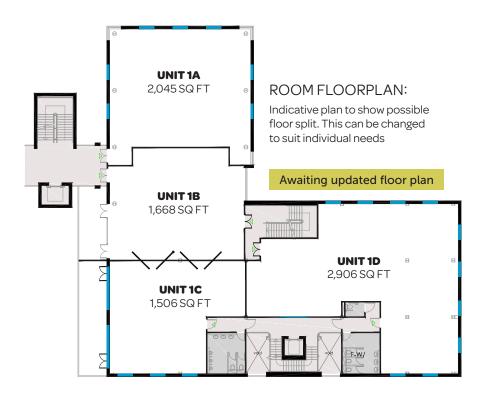

### **AVAILABILITY:**

| ROOM    | SQFT  | SQ M   |
|---------|-------|--------|
| Room 6  | 427   | 39.67  |
| Room 17 | 751   | 69.77  |
| Room    | 8,577 | 796.82 |