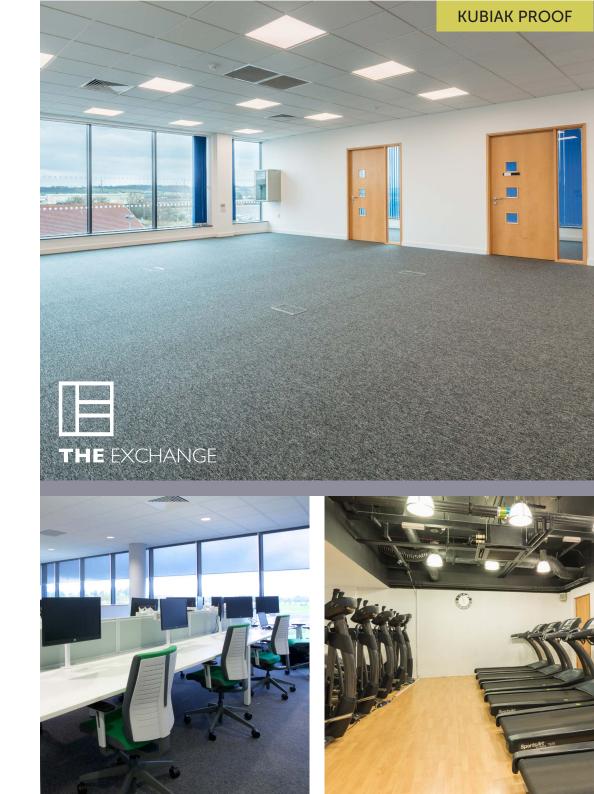

UP TO 8,577 SQ FT TO LET OF HIGH QUALITY WELL CONNECTED OFFICE SPACE.

- Fronting the main A38
  approximately 1 mile from
  J23 of the M5
- Range of individual offices and suites available
- ☐ Flexible leases or inclusive serviced terms available
- ☐ Facilities include on-site gym, café, day nursery,

- bookable meeting rooms and informal breakout areas
- $\Box$  On site building manager
- $\square$  DDA compliant building
- Ample free parking
- 1Gb fibre connection available