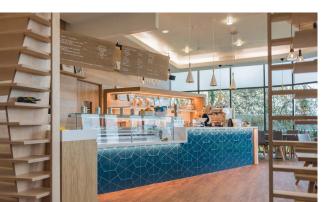

UP TO 8,577 SQ FT TO LET OF HIGH QUALITY WELL CONNECTED OFFICE SPACE.

- Fronting the main A38
  approximately 1 mile from
  J23 of the M5
- Range of individual offices and suites available
- ☐ Flexible leases or inclusive serviced terms available
- ☐ Facilities include on-site gym, café, day nursery,

- bookable meeting rooms and informal breakout areas
- $\Box$  On site building manager
- $\square$  DDA compliant building
- Ample free parking
- 1Gb fibre connection available