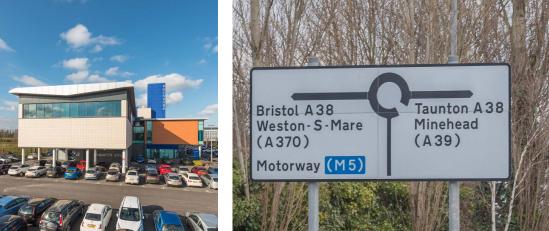

# THE EXCHANGE

The Exchange is located in Bridgewater, a market town occupying a strategic location on the M5 motorway midway between Bristol and Exeter, and around 10 miles north of Taunton.

The town is served by junctions 23 and 24 of the M5, giving immediate access to the motorway network, and has a mainline rail station with a fastest journey time to London Paddington of just under 3 hours. It is the main point and service centre for the Hinkley C nuclear power plant development, one of the largest construction projects in Europe.

The Exchange is prominently located on Express Park fronting the main A38 less than a mile from junction 23 of the M5, and within easy reach of Bridgwater town centre, with excellent access to both the town centre and the motorway network. The building is immediately adjacent to Premier Inn Bridgwater and the King Sedgemoor Brewers Fayre pub/restaurant.