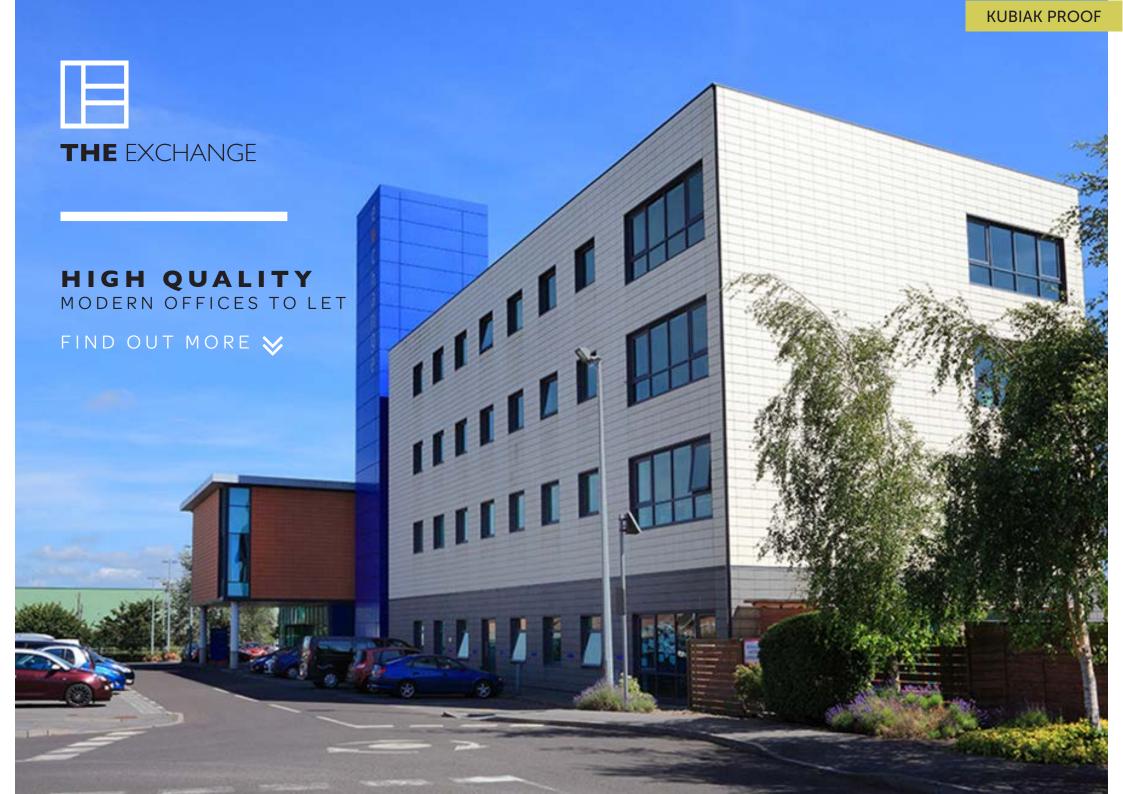

# THE EXCHANGE

The Exchange is located in Bridgewater, a market town occupying a strategic location on the M5 motorway midway between Bristol and Exeter, and around 10 miles north of Taunton.

The town is served by junctions 23 and 24 of the M5, giving immediate access to the motorway network, and has a mainline rail station with a fastest journey time to London Paddington of just under 3 hours. It is the main point and service centre for the Hinkley C nuclear power plant development, one of the largest construction projects in Europe.

UP TO 8,577 SQ FT TO LET OF HIGH QUALITY WELL CONNECTED OFFICE SPACE.

- Fronting the main A38
  approximately 1 mile from
  J23 of the M5
- Range of individual offices and suites available
- ☐ Flexible leases or inclusive serviced terms available
- ☐ Facilities include on-site gym, café, day nursery,

The Exchange is prominently located on Express Park fronting the main A38 less than a mile from junction 23 of the M5, and within easy reach of Bridgwater town centre, with excellent access to both the town centre and the motorway network. The building is immediately adjacent to Premier Inn Bridgwater and the King Sedgemoor Brewers Fayre pub/restaurant.