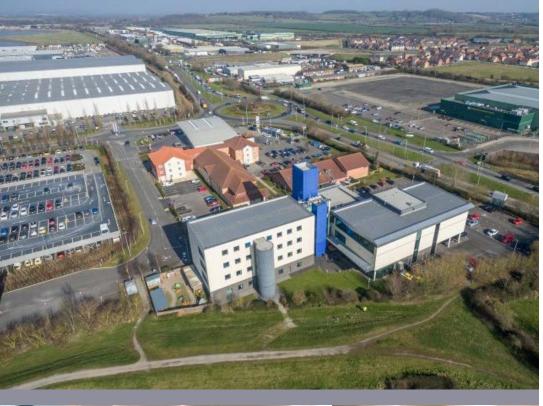

The Exchange is prominently located on Express Park fronting the main A38 less than a mile from junction 23 of the M5, and within easy reach of Bridgwater town centre, with excellent access to both the town centre and the motorway network. The building is immediately adjacent to Premier Inn Bridgwater and the King Sedgemoor Brewers Fayre pub/restaurant.