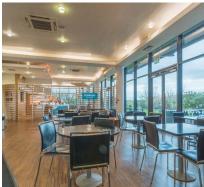

UP TO 8,577 SQ FT TO LET OF HIGH QUALITY WELL CONNECTED OFFICE SPACE.

- Fronting the main A38
  approximately 1 mile from
  J23 of the M5
- Range of individual offices and suites available
- ☐ Flexible leases or inclusive serviced terms available
- ☐ Facilities include on-site gym, café, day nursery,

- bookable meeting rooms and informal breakout areas
- $\Box$  On site building manager
- $\square$  DDA compliant building
- Ample free parking
- 1Gb fibre connection available