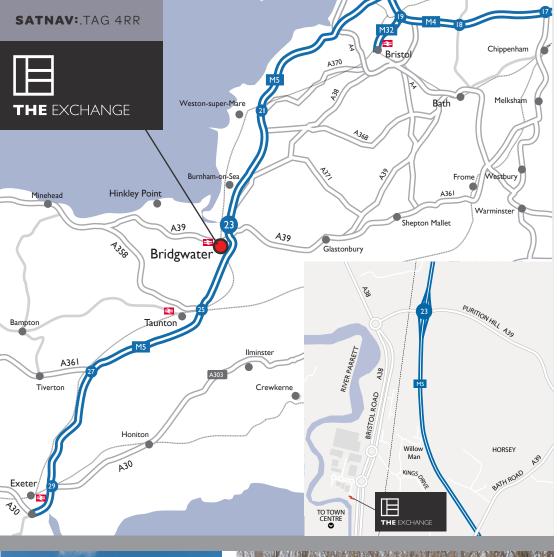

# THE EXCHANGE

The Exchange is located in Bridgewater, a market town occupying a strategic location on the M5 motorway midway between Bristol and Exeter, and around 10 miles north of Taunton.

The town is served by junctions 23 and 24 of the M5, giving immediate access to the motorway network, and has a mainline rail station with a fastest journey time to London Paddington of just under 3 hours. It is the main point and service centre for the Hinkley C nuclear power plant development, one of the largest construction projects in Europe.

The Exchange is prominently located on Express Park fronting the main A38 less than a mile from junction 23 of the M5, and within easy reach of Bridgwater town centre, with excellent access to both the town centre and the motorway network. The building is immediately adjacent to Premier Inn Bridgwater and the King Sedgemoor Brewers Fayre pub/restaurant.