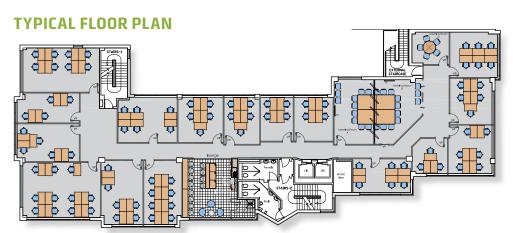

## A FANTASTIC WORKING ENVIRONMENT WHERE YOUR BUSINESS CAN FLOURISH...

- A comprehensively refurbished self-contained building finished to an exceptional standard providing high-class offices suitable for 3 – 200 people.
- Business suites and serviced office
   accommodation offering a vibrant working
   environment, excellent natural light levels,
   break-out areas and meeting rooms, all
   approached from a stunning entrance reception.
- Fully-inclusive packages provide you with all you need to start work, on flexible contract terms that offer the potential to expand or contract into the future.

## A SIMPLE SOLUTION MEETS ALL YOUR OFFICE NEEDS

- · High quality fit-out
- · Comms rooms
- VOIP phone system
- · Digital handsets
- · High speed internet
- Dedicated bandwidth options
- Tea points
- · Break-out areas
- Staffed main reception
- Co-working
- Meeting rooms
- · Mail delivery/collection
- Security / CCTV

- · 24/7/365 access
- Comfort cooling
- Business rates
- Service charges
- Maintenance
- Utilities
- · Statutory compliance
- · Passenger lifts
- Disabled WC facilities
- Cycle racks
- Shower
- On-site parking
- EPC D95