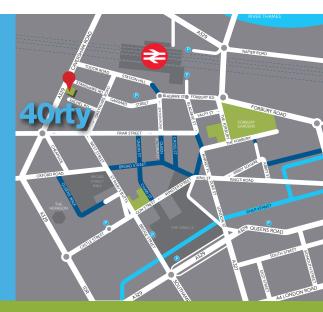

## LOCATION

- Situated in Reading town centre
- 500m from Reading Station with frequent services to London Paddington and other major UK cities
- Crossrail will run to and from Reading in 2019 with direct rail links to Heathrow
- 750m from The Oracle shopping and leisure complex
- Just off the Inner Distribution Road with immediate access to the A33 and J11 of the M4