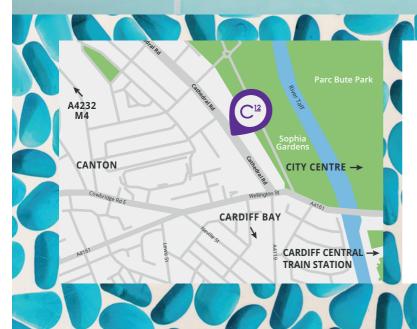

#### LOCATION

(1

- Prestigious position on the cosmopolitan Cathedral Road, just half a mile from Cardiff's bustling city centre with a range of coffee shops, restaurants and bars on the doorstep.
  - Ideally placed for access to the local and national road network, with linksa to the M4 at J33 via the A4232 the west.
  - 1 mile from both Cardiff Central Train Station and the Central Bus Terminal.
  - Just a stone's throw from Sophia Gardens, Bute Park, Cardiff Castle and Principality Stadium.

# WHERE TO FIND US

#### ADDRESS:

C12 Cathedral Rd Cardiff CF11 9LJ