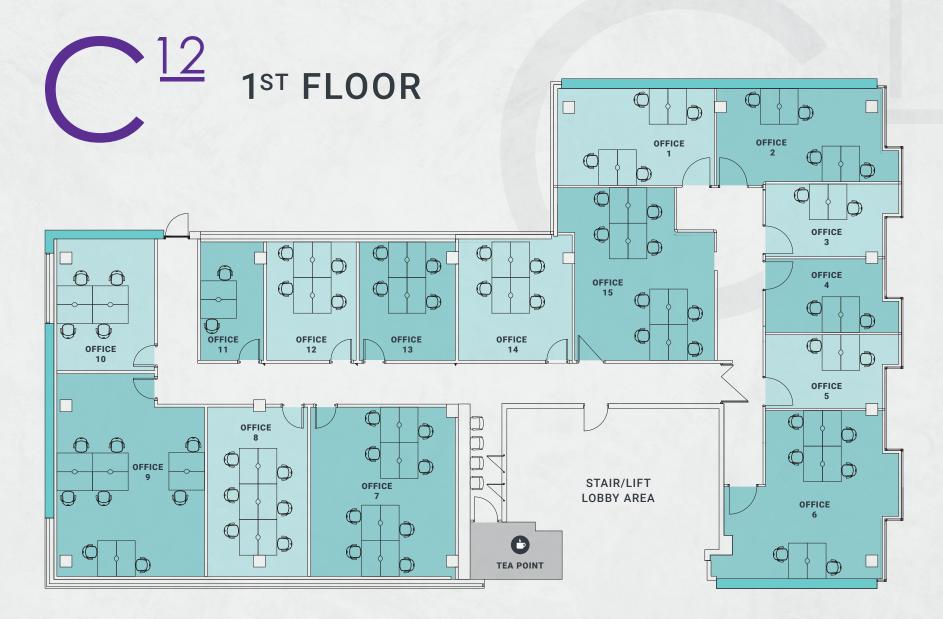

C<sup>12</sup> SERVICED OFFICES

SUITE SIZES SUITABLE FOR 1 TO 180 PEOPLE PROFESSIONAL I SMART I PROMINENT

CENTRALLY LOCATED ON CARDIFF'S POPULAR CATHEDRAL ROAD

PROFESSIONAL I SMART I PROMINENT

| ADDRESS:     | CONTACT:      |
|--------------|---------------|
| C12          | 02921 111 600 |
| CATHEDRAL RD | 02021 111 000 |
| CARDIFF      | WEB:          |
| CF11 9LJ     | C12.WALES     |