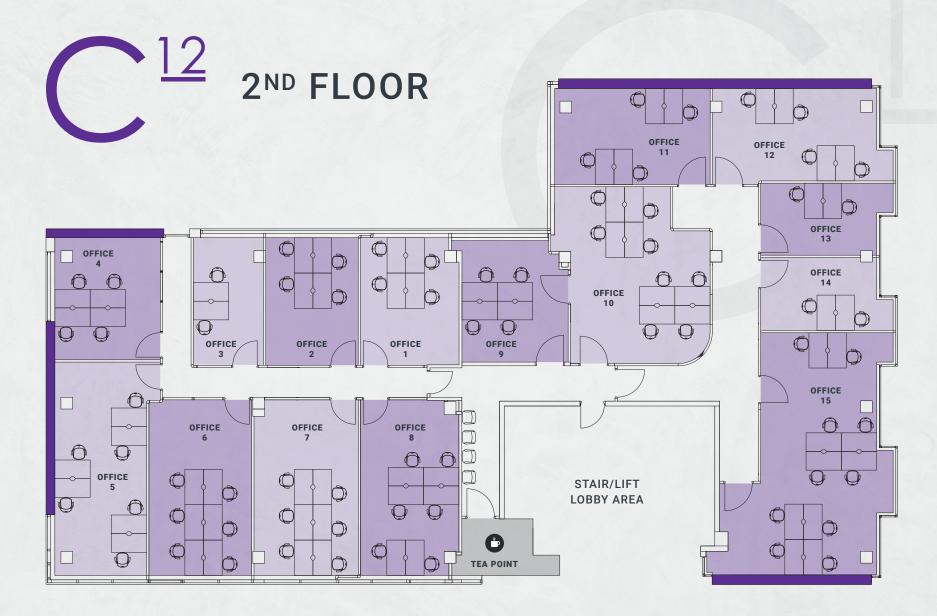

C<sup>12</sup> SERVICED OFFICES

SUITE SIZES SUITABLE FOR 1 TO 180 PEOPLE PROFESSIONAL I SMART I PROMINENT

CENTRALLY LOCATED ON CARDIFF'S POPULAR CATHEDRAL ROAD

PROFESSIONAL I SMART I PROMINENT

| ADDRESS:     | CONTACT:      |
|--------------|---------------|
| C12          | 02921 111 600 |
| CATHEDRAL RD | 02021 111 000 |
| CARDIFF      | WEB:          |
| CF11 9LJ     | C12.WALES     |