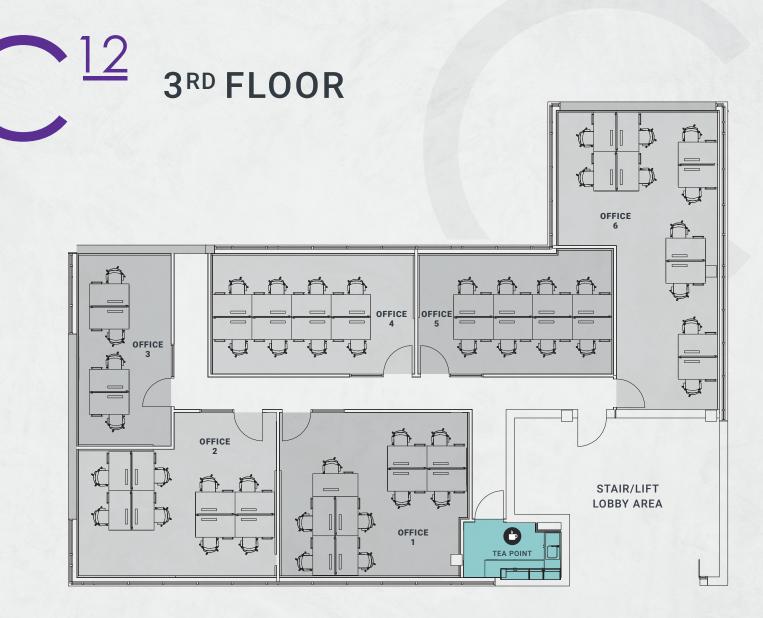

C<sup>12</sup> SERVICED OFFICES

SUITE SIZES SUITABLE FOR 1 TO 180 PEOPLE PROFESSIONAL I SMART I PROMINENT

CENTRALLY LOCATED ON CARDIFF'S POPULAR CATHEDRAL ROAD

PROFESSIONAL I SMART I PROMINENT

| ADDRESS:     | CONTACT:      |
|--------------|---------------|
| C12          | 02921 111 600 |
| CATHEDRAL RD | 02021 111 000 |
| CARDIFF      | WEB:          |
| CF11 9LJ     | C12.WALES     |