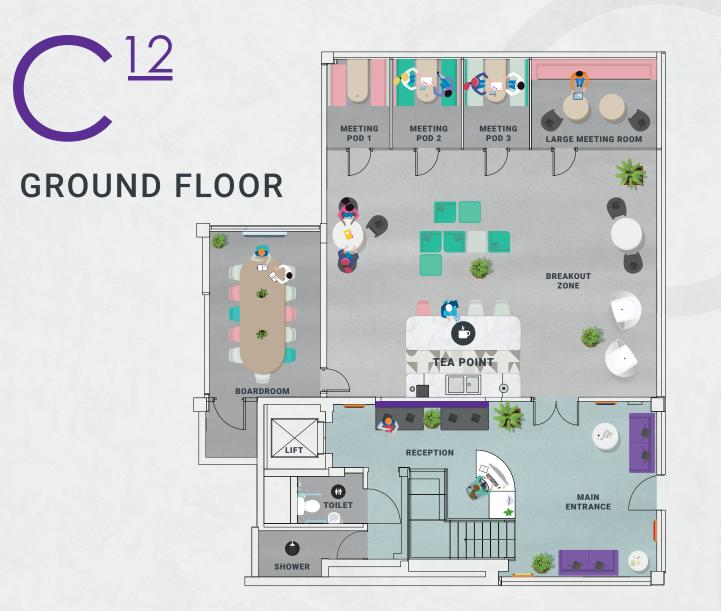

C<sup>12</sup> SERVICED OFFICES

SUITE SIZES SUITABLE FOR 1 TO 180 PEOPLE PROFESSIONAL I SMART I PROMINENT

CENTRALLY LOCATED ON CARDIFF'S POPULAR CATHEDRAL ROAD

PROFESSIONAL I SMART I PROMINENT

| ADDRESS:     | CONTACT:      |
|--------------|---------------|
| C12          | 02921 111 600 |
| CATHEDRAL RD | 02021 111 000 |
| CARDIFF      | WEB:          |
| CF11 9LJ     | C12.WALES     |