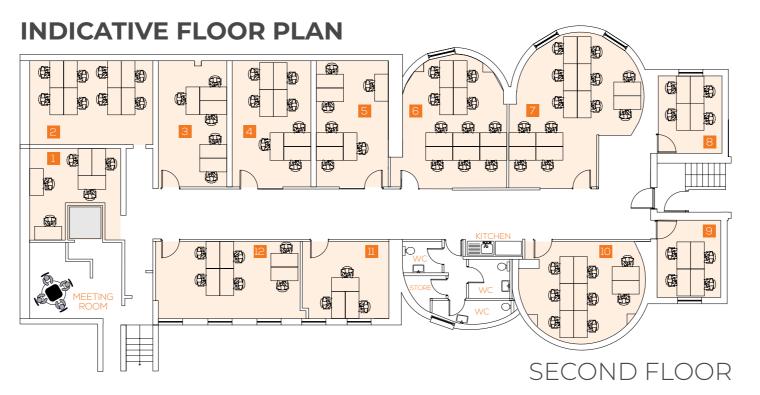

SERVICED OFFICE SUITES FOR 3 - 165 PEOPLE

LOCATED WITHIN THE HISTORIC
MARKET TOWN OF FARNHAM

Cheyenne House offers high quality serviced office accommodation in a self-contained Grade II listed building in the centre of Farnham.