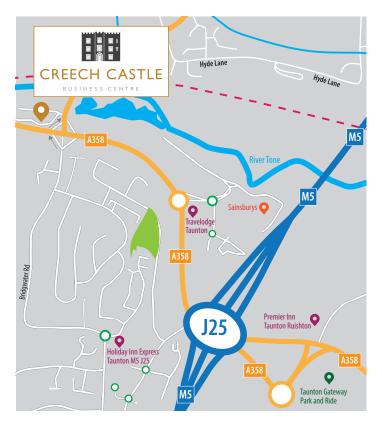

### **LOCATION:**

- Creech Castle is a charming and imposing building with excellent access to the M5 and is less than 2 miles from Taunton Railway Station.
- The bustling heart of Taunton town centre, with a variety of retail and hospitality venues, is easily accessible by car and public transport.