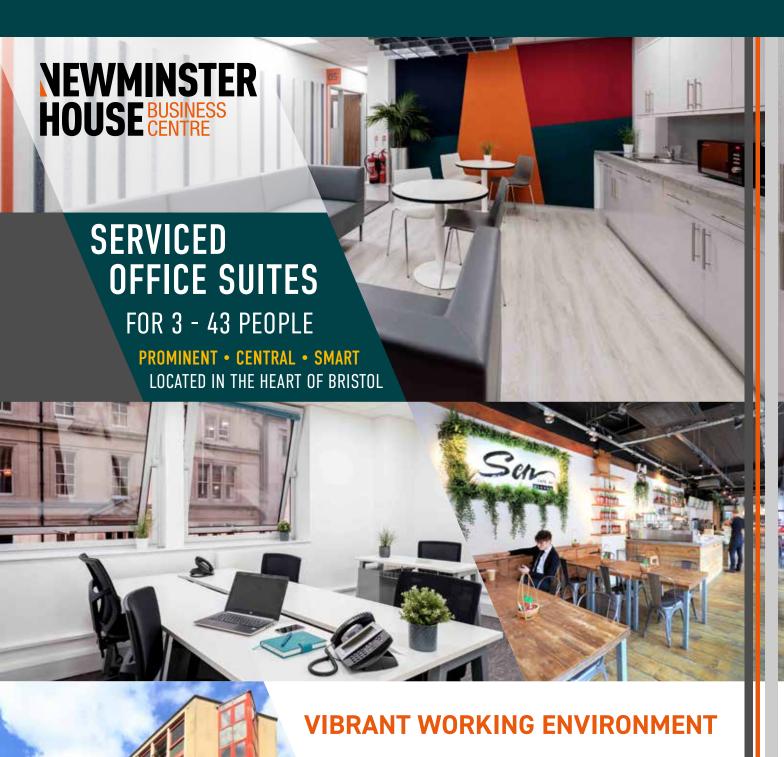

Serviced office suites ready for immediate occupation in a smartly refurbished building with excellent natural light levels and large, openable windows in all offices.

This newly renovated business hub enjoys an enviable position in Bristol's dynamic core and offers an on-site café, meeting rooms and state-of-the-art technology.

## THE SIMPLE SOLUTION TO MEET ALL YOUR OFFICE NEEDS

Our fully-inclusive packages provide you with the following:

- >> Brand new fit-out
- >> Staffed main reception
- >> High speed internet
- Dedicated bandwidth options
- >> VOIP phone system
- >> Kitchen & breakout area
- >> Large, openable windows

- >> Building services
- >> Statutory compliance
- >> On-site café facility
- >> Bookable meeting rooms
- >> Bicycle storage facilities
- >> Shower facilities
- >> Enhanced cleaning measures

- >> 24/7 secure access
- >> Mail services
- >> Business rates
- >> Service charges
- >> Maintenance
- >> Utilities
- >> Building & landlords contents insurance