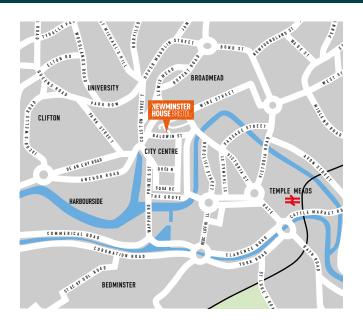

## LOCATION

- Prominent position on Baldwin Street in the heart of Bristol city centre, just a 2 minute walk from St Nicholas Market and a 5 minute walk to Cabot Circus.
- >> 15 minute walk to Temple Meads Railway Station and a 10 minute walk to Bristol Bus Station
- Numerous retail, restaurant and leisure facilities on the doortstep
- Car parking options nearby include Queen Charlotte Street and Rupert Street NCPs