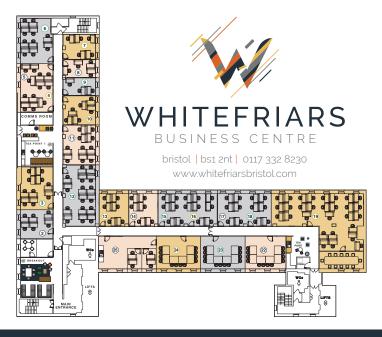

.whitefriarsbristol.com Whitefriars Business Centre | 2nd Floor | Whitefriars Lewins Mead | Bristol | BS1 2NT



### **OVERVIEW**

- Business suites and serviced office accommodation ready for immediate occupation in the heart of Bristol.
- A vibrant working environment inside a prominent building that enjoys excellent natural light levels, stunning entrance reception, on-site conference rooms, café gym and parking.
- Suite sizes suitable for 2 up to 200 people in open plan areas, with options to expand or contract into the future.
- The fully-inclusive monthly charge includes furniture, telephony and high speed internet connection to every desk.
- Simple all-inclusive agreements for a fixed term that meets your requirements, be that several months, one year or more.

#### **FLOOR PLAN**



# THE SIMPLE SOLUTION TO MEET ALL YOUR OFFICE NEEDS

All the key ingredients to help your business flourish in a fantastic working environment...

- High quality fit-out
- Modern furniture
- Secure Comms Room
- ▶ VOIP phone system
- Digital telephone handsets
- High speed internet
- Dedicated bandwidth options
- Staffed main reception
- ▶ High quality Tea Point
- Bookable meeting rooms
- ▶ 24/7 manned security
- ▶ 24/7 secure access
- Comfort cooling

- Mail delivery and collection
- Business rates
- Landlord's service charges
- Maintenance
- Utilities
- Break Out area
- Statutory compliance
- Passenger lifts
- On-site parking
- Cycle racks
- Cafeteria
- Gymnasium
- ► EPC Rating E-124





#### LOCATION

- One of Bristol's most prominent landmark buildings conveniently situated at the co